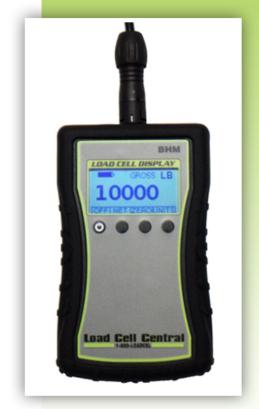

## Load Cell Central

Model: BHM

Handheld Portable Load Cell Display

Load Cell Central's BHM portable load cell meter is designed not only to be the most economical load cell meter, but the easiest to set up and use. The BHM has a backlit LCD display, for easy reading of the weight in either LB or KG and whether it is in NET or GROSS mode. The BHM is housed in a weatherproof enclosure and a rugged shock-resistant silicone rubber boot. The mating connector is included.

## Features:

- ✓ Powered by 2 AA batteries
- ✓ Units LB or KG
- ✓ Backlit LCD display
- ✓ Environmentally sealed
- ✓ Adjustable backlight and auto sleep timers
- ✓ 1 Year warranty