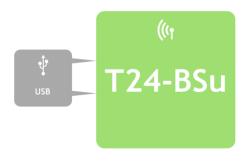

# Wireless Base Station With USB Interface

## T24-BSu

Wireless base station with USB interface for computer connection in IP50 enclosure

T24 Product Sheet Issue 2.

Issue 2.0 09-09-15

Load Cell Central follows a policy of continuous improvement and reserves the right to change specifications without notice. © 2016