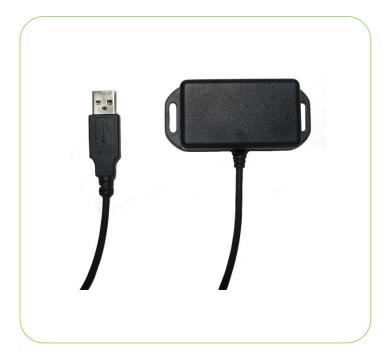

# Introduction

The T24-BSu is one of a range of base stations that are required for configuration and calibration of the T24 modular telemetry system. Base stations can also be used for data collection systems by making available the T24 wireless transmitter data over the USB interface.

The T24-BSu is housed in an IP50 enclosure.

On Windows PCs the free T24 Toolkit is used to configure and calibrate the T24 modular telemetry system while the free T24 logging and visualisation software allows monitoring and data collection.