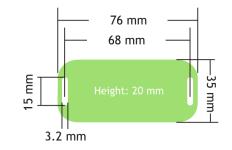

-------------------|
| Power supply voltage (USB)            | 4.875 to 5.125 Vdc * |
| * As defined by USB 2.0 specification |                      |

| Radio           |                               |
|-----------------|-------------------------------|
| Radio type      | Licence exempt<br>transceiver |
| Radio frequency | 2.4 GHz                       |
| Transmit power  | 10 mW                         |
| Range           | Up to 500 m                   |

| Environmental               |                    |
|-----------------------------|--------------------|
| Operating temperature range | -20 to 55 °C       |
| Storage temperature range   | -40 to 85 °C       |
| Maximum humidity            | 95% non-condensing |
| IP rating                   | IP50               |

### Mechanical



Electrical



# **Order Codes**

## T24-BSu

Wireless base station with USB interface for computer connection in IP50 enclosure



T24 Product Sheet Issue 2.

Issue 2.0 09-09-15

Load Cell Central follows a policy of continuous improvement and reserves the right to change specifications without notice. © 2016

Load Cell Central 28175 Route 220 Milan, PA 18831

Web: <u>www.800loadcel.com</u> Email: <u>sales@800loadcel.com</u> **Toll Free: 1-800-562-3235** Ph: 1-570-731-7048 Fax: 1-570-731-7054