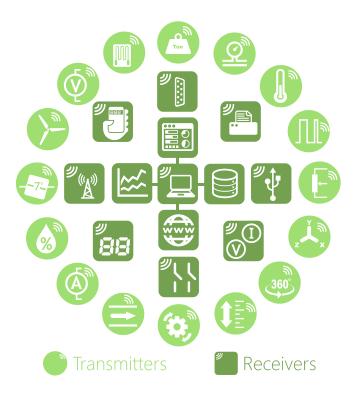

The data sent by transmitter modules can be utilised by multiple receivers such as displays, handheld readers, analogue outputs, relay modules and computer interfaces. Receivers support common industrial power supplies and are available in robust IP rated enclosures with internal antennas optimised to give outstanding coverage.

# **Product Features**

- Simple plug & play USB
- Configure & calibrate the T24 range
- Data collection for PC/PLC

((9

**T24 System Overview** 

T24 Wireless Telemetry Sensor System is a modular wireless solution for industrial sensor applications.