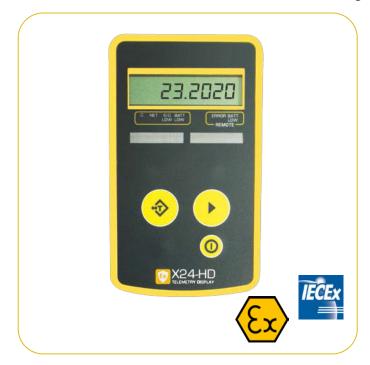

# **ATEX / IECEx Handheld Telemetry Display**

### Introduction

Load Cell Central's X24-HD is a highly configurable ATEX / IECEx handheld display capable of working with X24 or T24 Transmitter modules. With a range of up to 800 m, this allows wireless remote viewing in the hazardous areas of various remote inputs such as load cell or voltage etc. using 2.4 GHz radio.

The X24-HD receives data from the remote transmitter module such as X24-ACMi-SA, captures this data and displays it. The handheld can operate by displaying data from any transmitter detected or you can define up to 24 specific transmitters to allow the operator to cycle through.

Grouping functions allows up to 8 group totals to be viewable. Each group or individual transmitter has user defined name, scaling, display format, zero functions and overload settings.

## **Product Features**

- Adaptable Use with single or multiple transmitters
- Portable & Highly Configurable Audible warnings and feedback and backlight function
- Cross Compatible Operates with X24 and T24 transmitters
- Flexible
  Covers multiple usage scenarios
- Intrinsically Safe Electronics Approved for use in explosive atmospheres Zone 1, Zone 2