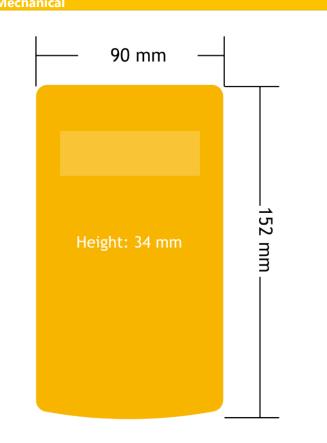

| Physical Specifications |                     |
|-------------------------|---------------------|
| Hand Held Dimensions    | 90mm x 152mm x 34mm |