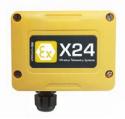

### Accessories

**X24-SAe** ATEX / IECEx Telemetry Load Cell Transmitter OEM Module

X24-ACMi-SA ATEX / IECEx Telemetry Load Cell Transmitter Module

# Extend Your Capabilities with our T24 Wireless Modular System

Adaptable and expandable system for safe zones. Certified transmitters send to 'safe zone' base stations, gateways, analog and digital outputs.